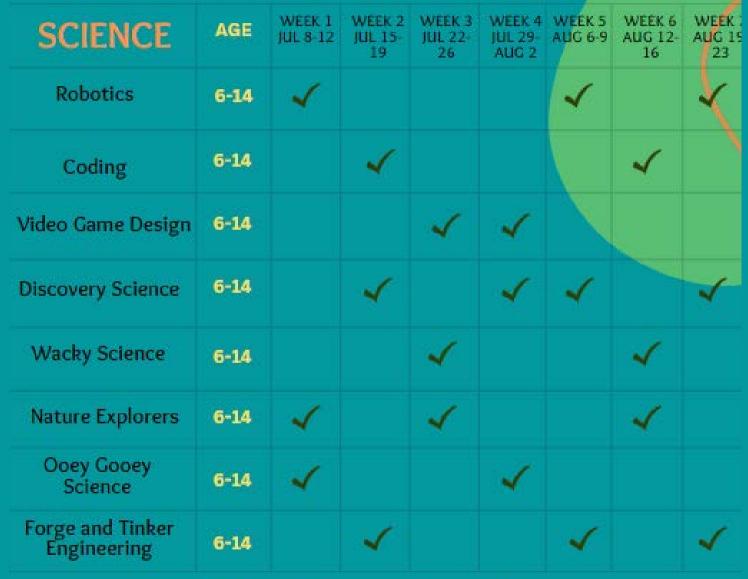

#### **SCIENCE CAMP**

\$365.00/ week

- Robotics
- Codina
- Video Game Design
- · Forge and Tinker Engineering
- Discovery Science
- Nature Explorers
- Wacky Science
- Ooev Gooev Science